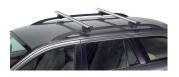

## **READY FIT ALUMINIUM ROOF BAR RF37**

**Art. no:** 748037

Pair of fully assembled aluminium roof bars, ready to fit straight from the box. Compatible with most brands of roof boxes, cycle carriers and other roof bar accessories. Includes 4 locks with matching keys.

Attaches to factory fitted integrated/ flush roof rails. No tools required.