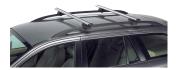

## **READY FIT ALUMINIUM ROOF BAR RF37**

**Art. no:** 748037

Pair of fully assembled aluminium roof bars, ready to fit straight from the box. Compatible with most brands of roof boxes, cycle carriers and other roof bar accessories. Includes 4 locks with matching keys.

Attaches to factory fitted integrated/ flush roof rails. No tools required.