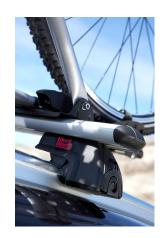

## **READY FIT ALUMINIUM ROOF BAR RF37**

**Art. no:** 748037

Pair of fully assembled aluminium roof bars, ready to fit straight from the box. Compatible with most brands of roof boxes, cycle carriers and other roof bar accessories. Includes 4 locks with matching keys.

Attaches to factory fitted integrated/ flush roof rails. No tools required.