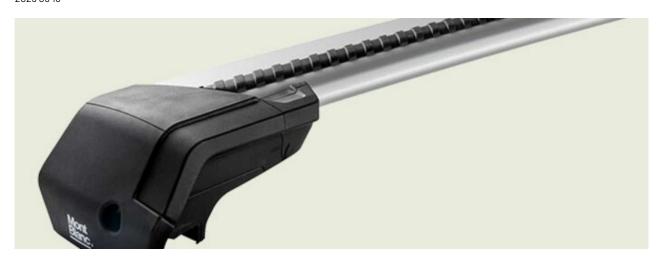

## **READY FIT ALUMINIUM ROOF BAR RF37**

**Art. no:** 748037

Pair of fully assembled aluminium roof bars, ready to fit straight from the box. Compatible with most brands of roof boxes, cycle carriers and other roof bar accessories. Includes 4 locks with matching keys.

Attaches to factory fitted integrated/ flush roof rails. No tools required.