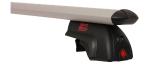

## **READY FIT ALUMINIUM ROOF BAR RF37**

**Art. no:** 748037

Pair of fully assembled aluminium roof bars, ready to fit straight from the box. Compatible with most brands of roof boxes, cycle carriers and other roof bar accessories. Includes 4 locks with matching keys.

Attaches to factory fitted integrated/ flush roof rails. No tools required.