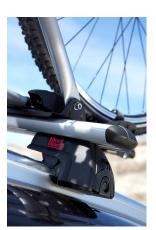

## **READY FIT ALUMINIUM ROOF BAR RF37**

**Art. no:** 748037

Pair of fully assembled aluminium roof bars, ready to fit straight from the box. Compatible with most brands of roof boxes, cycle carriers and other roof bar accessories. Includes 4 locks with matching keys.

Attaches to factory fitted integrated/ flush roof rails. No tools required.