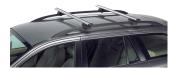

## **READY FIT ALUMINIUM ROOF BAR RF36**

**Art. no:** 748036

Pair of fully assembled aluminium roof bars, ready to fit straight from the box. Compatible with most brands of roof boxes, cycle carriers and other roof bar accessories. Includes 4 locks with matching keys.

Attaches to factory fitted integrated/ flush roof rails. No tools required.