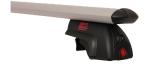

## **READY FIT ALUMINIUM ROOF BAR RF36**

**Art. no:** 748036

Pair of fully assembled aluminium roof bars, ready to fit straight from the box. Compatible with most brands of roof boxes, cycle carriers and other roof bar accessories. Includes 4 locks with matching keys.

Attaches to factory fitted integrated/ flush roof rails. No tools required.