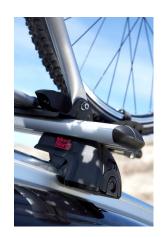

## **READY FIT ALUMINIUM ROOF BAR RF36**

**Art. no:** 748036

Pair of fully assembled aluminium roof bars, ready to fit straight from the box. Compatible with most brands of roof boxes, cycle carriers and other roof bar accessories. Includes 4 locks with matching keys.

Attaches to factory fitted integrated/ flush roof rails. No tools required.