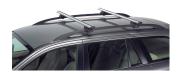

## **READY FIT ALUMINIUM ROOF BAR RF36**

**Art. no:** 748036

Pair of fully assembled aluminium roof bars, ready to fit straight from the box. Compatible with most brands of roof boxes, cycle carriers and other roof bar accessories. Includes 4 locks with matching keys.

Attaches to factory fitted integrated/ flush roof rails. No tools required.