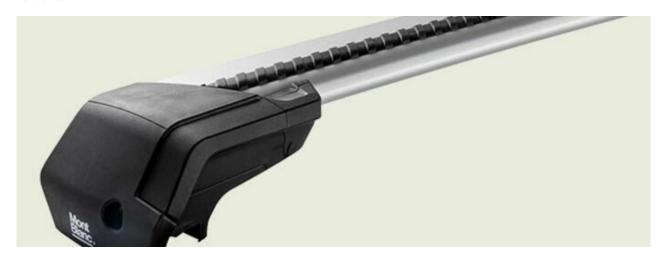

## **READY FIT ALUMINIUM ROOF BAR RF36**

**Art. no:** 748036

Pair of fully assembled aluminium roof bars, ready to fit straight from the box. Compatible with most brands of roof boxes, cycle carriers and other roof bar accessories. Includes 4 locks with matching keys.

Attaches to factory fitted integrated/ flush roof rails. No tools required.