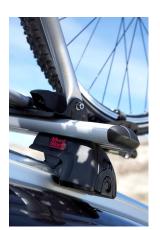

## **READY FIT ALUMINIUM ROOF BAR RF36**

**Art. no:** 748036

Pair of fully assembled aluminium roof bars, ready to fit straight from the box. Compatible with most brands of roof boxes, cycle carriers and other roof bar accessories. Includes 4 locks with matching keys.

Attaches to factory fitted integrated/ flush roof rails. No tools required.