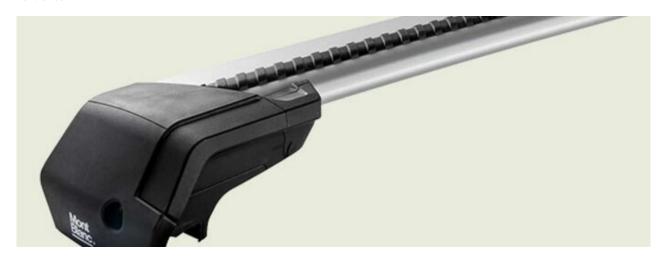

## **READY FIT ALUMINIUM ROOF BAR RF25**

**Art. no:** 748025

Pair of fully assembled aluminium roof bars, ready to fit straight from the box. Compatible with most brands of roof boxes, cycle carriers and other roof bar accessories. Includes 4 locks with matching keys.

Attaches to factory fitted integrated/ flush roof rails. No tools required.