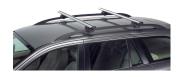

## **READY FIT ALUMINIUM ROOF BAR RF25**

**Art. no:** 748025

Pair of fully assembled aluminium roof bars, ready to fit straight from the box. Compatible with most brands of roof boxes, cycle carriers and other roof bar accessories. Includes 4 locks with matching keys.

Attaches to factory fitted integrated/ flush roof rails. No tools required.