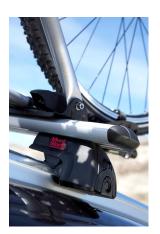

## **READY FIT ALUMINIUM ROOF BAR RF25**

**Art. no:** 748025

Pair of fully assembled aluminium roof bars, ready to fit straight from the box. Compatible with most brands of roof boxes, cycle carriers and other roof bar accessories. Includes 4 locks with matching keys.

Attaches to factory fitted integrated/ flush roof rails. No tools required.