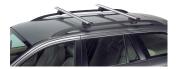

## **READY FIT ALUMINIUM ROOF BAR RF25**

**Art. no:** 748025

Pair of fully assembled aluminium roof bars, ready to fit straight from the box. Compatible with most brands of roof boxes, cycle carriers and other roof bar accessories. Includes 4 locks with matching keys.

Attaches to factory fitted integrated/ flush roof rails. No tools required.