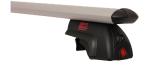

## **READY FIT ALUMINIUM ROOF BAR RF25**

**Art. no:** 748025

Pair of fully assembled aluminium roof bars, ready to fit straight from the box. Compatible with most brands of roof boxes, cycle carriers and other roof bar accessories. Includes 4 locks with matching keys.

Attaches to factory fitted integrated/ flush roof rails. No tools required.