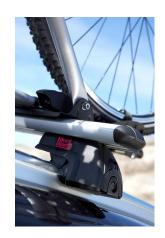

## **READY FIT ALUMINIUM ROOF BAR RF25**

**Art. no:** 748025

Pair of fully assembled aluminium roof bars, ready to fit straight from the box. Compatible with most brands of roof boxes, cycle carriers and other roof bar accessories. Includes 4 locks with matching keys.

Attaches to factory fitted integrated/ flush roof rails. No tools required.