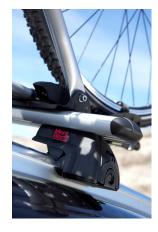

## **READY FIT ALUMINIUM ROOF BAR RF24**

Art. no: 748024

Pair of fully assembled aluminium roof bars, ready to fit straight from the box. Compatible with most brands of roof boxes, cycle carriers and other roof bar accessories. Includes 4 locks with matching keys. Attaches to factory fitted integrated/ flush roof rails. No tools required.

## **READY FIT ALUMINIUM ROOF BAR RF24**

Art. no: 748024