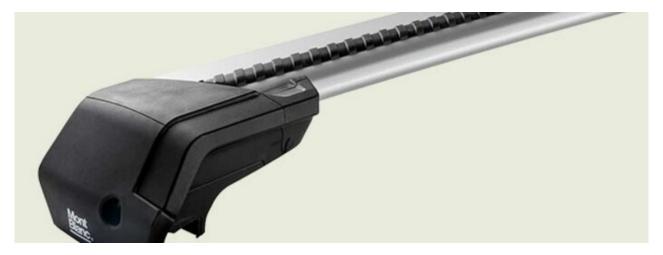

## **READY FIT ALUMINIUM ROOF BAR RF24**

Art. no: 748024

Pair of fully assembled aluminium roof bars, ready to fit straight from the box. Compatible with most brands of roof boxes, cycle carriers and other roof bar accessories. Includes 4 locks with matching keys. Attaches to factory fitted integrated/ flush roof rails. No tools required.

## **READY FIT ALUMINIUM ROOF BAR RF24**

Art. no: 748024