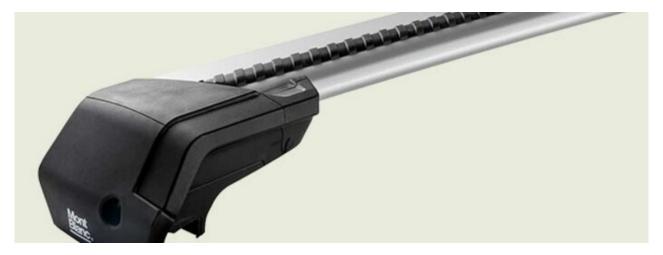

## **READY FIT ALUMINIUM ROOF BAR RF24**

Art. no: 748024

Pair of fully assembled aluminium roof bars, ready to fit straight from the box. Compatible with most brands of roof boxes, cycle carriers and other roof bar accessories. Includes 4 locks with matching keys. Attaches to factory fitted integrated/ flush roof rails. No tools required.