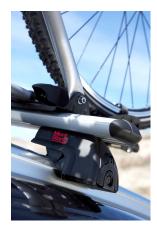

## **READY FIT ALUMINIUM ROOF BAR RF24**

Art. no: 748024

Pair of fully assembled aluminium roof bars, ready to fit straight from the box. Compatible with most brands of roof boxes, cycle carriers and other roof bar accessories. Includes 4 locks with matching keys. Attaches to factory fitted integrated/ flush roof rails. No tools required.