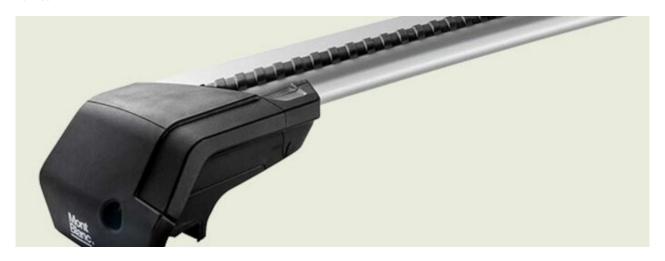

## **READY FIT ALUMINIUM ROOF BAR RF23**

**Art. no:** 748023

Pair of fully assembled aluminium roof bars, ready to fit straight from the box. Compatible with most brands of roof boxes, cycle carriers and other roof bar accessories. Includes 4 locks with matching keys.

Attaches to factory fitted integrated/ flush roof rails. No tools required.

## **READY FIT ALUMINIUM ROOF BAR RF23**

Art. no: 748023