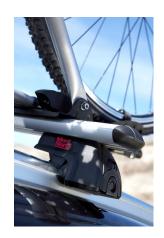

## **READY FIT ALUMINIUM ROOF BAR RF23**

**Art. no:** 748023

Pair of fully assembled aluminium roof bars, ready to fit straight from the box. Compatible with most brands of roof boxes, cycle carriers and other roof bar accessories. Includes 4 locks with matching keys.

Attaches to factory fitted integrated/ flush roof rails. No tools required.