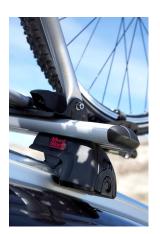

## **READY FIT ALUMINIUM ROOF BAR RF23**

**Art. no:** 748023

Pair of fully assembled aluminium roof bars, ready to fit straight from the box. Compatible with most brands of roof boxes, cycle carriers and other roof bar accessories. Includes 4 locks with matching keys.

Attaches to factory fitted integrated/ flush roof rails. No tools required.