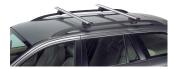

## **READY FIT ALUMINIUM ROOF BAR RF23**

**Art. no:** 748023

Pair of fully assembled aluminium roof bars, ready to fit straight from the box. Compatible with most brands of roof boxes, cycle carriers and other roof bar accessories. Includes 4 locks with matching keys.

Attaches to factory fitted integrated/ flush roof rails. No tools required.