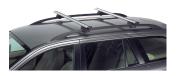

## **READY FIT ALUMINIUM ROOF BAR RF23**

**Art. no:** 748023

Pair of fully assembled aluminium roof bars, ready to fit straight from the box. Compatible with most brands of roof boxes, cycle carriers and other roof bar accessories. Includes 4 locks with matching keys.

Attaches to factory fitted integrated/ flush roof rails. No tools required.