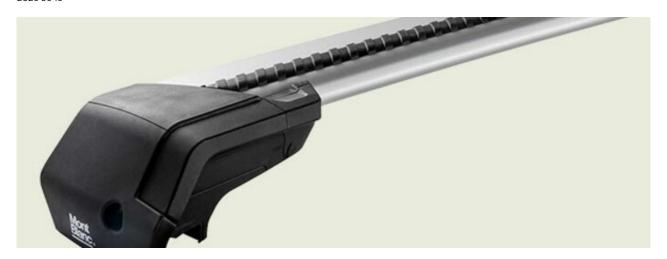

## **READY FIT ALUMINIUM ROOF BAR RF23**

**Art. no:** 748023

Pair of fully assembled aluminium roof bars, ready to fit straight from the box. Compatible with most brands of roof boxes, cycle carriers and other roof bar accessories. Includes 4 locks with matching keys.

Attaches to factory fitted integrated/ flush roof rails. No tools required.