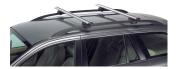

## **READY FIT ALUMINIUM ROOF BAR RF22**

**Art. no:** 748022

Pair of fully assembled aluminium roof bars, ready to fit straight from the box. Compatible with most brands of roof boxes, cycle carriers and other roof bar accessories. Includes 4 locks with matching keys.

Attaches to factory fitted integrated/ flush roof rails. No tools required.