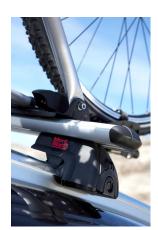

## **READY FIT ALUMINIUM ROOF BAR RF22**

**Art. no:** 748022

Pair of fully assembled aluminium roof bars, ready to fit straight from the box. Compatible with most brands of roof boxes, cycle carriers and other roof bar accessories. Includes 4 locks with matching keys.

Attaches to factory fitted integrated/ flush roof rails. No tools required.