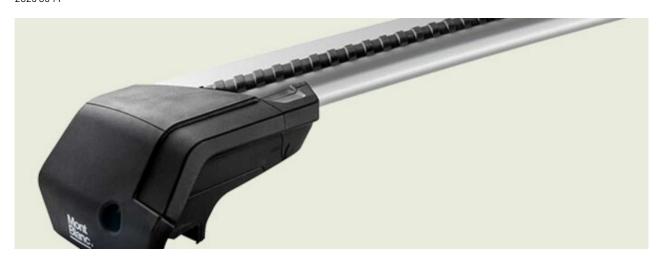

## **READY FIT ALUMINIUM ROOF BAR RF22**

**Art. no:** 748022

Pair of fully assembled aluminium roof bars, ready to fit straight from the box. Compatible with most brands of roof boxes, cycle carriers and other roof bar accessories. Includes 4 locks with matching keys.

Attaches to factory fitted integrated/ flush roof rails. No tools required.

## **READY FIT ALUMINIUM ROOF BAR RF22**

Art. no: 748022