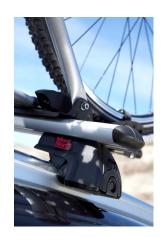

## **READY FIT ALUMINIUM ROOF BAR RF22**

**Art. no:** 748022

Pair of fully assembled aluminium roof bars, ready to fit straight from the box. Compatible with most brands of roof boxes, cycle carriers and other roof bar accessories. Includes 4 locks with matching keys.

Attaches to factory fitted integrated/ flush roof rails. No tools required.