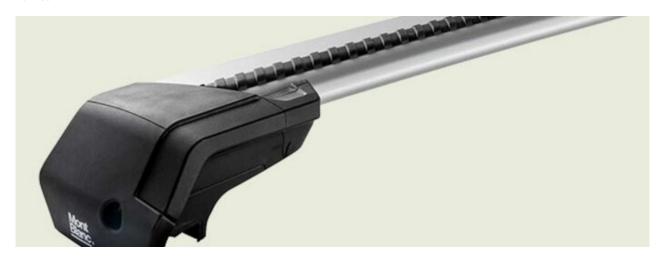

## **READY FIT ALUMINIUM ROOF BAR RF22**

**Art. no:** 748022

Pair of fully assembled aluminium roof bars, ready to fit straight from the box. Compatible with most brands of roof boxes, cycle carriers and other roof bar accessories. Includes 4 locks with matching keys.

Attaches to factory fitted integrated/ flush roof rails. No tools required.

## **READY FIT ALUMINIUM ROOF BAR RF22**

Art. no: 748022