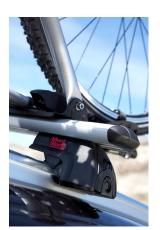

## **READY FIT ALUMINIUM ROOF BAR RF21**

**Art. no:** 748021

Pair of fully assembled aluminium roof bars, ready to fit straight from the box. Compatible with most brands of roof boxes, cycle carriers and other roof bar accessories. Includes 4 locks with matching keys. Attaches to factory fitted roof rails. No tools required.