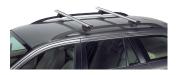

## **READY FIT ALUMINIUM ROOF BAR RF21**

**Art. no:** 748021

Pair of fully assembled aluminium roof bars, ready to fit straight from the box. Compatible with most brands of roof boxes, cycle carriers and other roof bar accessories. Includes 4 locks with matching keys. Attaches to factory fitted roof rails. No tools required.