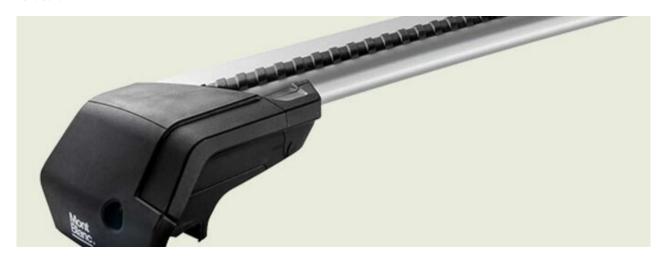

## **READY FIT ALUMINIUM ROOF BAR RF21**

**Art. no:** 748021

Pair of fully assembled aluminium roof bars, ready to fit straight from the box. Compatible with most brands of roof boxes, cycle carriers and other roof bar accessories. Includes 4 locks with matching keys. Attaches to factory fitted roof rails. No tools required.