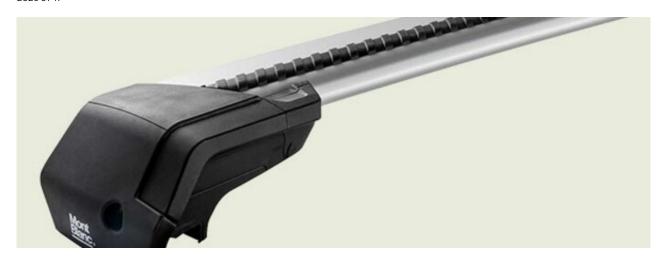

## **READY FIT STEEL ROOF BAR RF64**

Art. no: 747064

Pair of fully assembled roof bars, ready to fit straight from the box. Compatible with most brands of roof boxes, cycle carriers and other roof bar accessories.-Includes 4 locks with matching keys. Attaches to factory fitted integrated/ flush roof rails. No tools required.