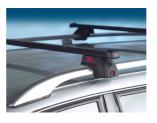

## **READY FIT STEEL ROOF BAR RF64**

Art. no: 747064

Pair of fully assembled roof bars, ready to fit straight from the box. Compatible with most brands of roof boxes, cycle carriers and other roof bar accessories.-Includes 4 locks with matching keys. Attaches to factory fitted integrated/ flush roof rails. No tools required.