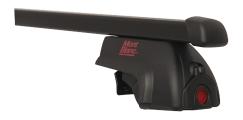

## **READY FIT STEEL ROOF BAR RF64**

Art. no: 747064

Pair of fully assembled roof bars, ready to fit straight from the box. Compatible with most brands of roof boxes, cycle carriers and other roof bar accessories.-Includes 4 locks with matching keys. Attaches to factory fitted integrated/ flush roof rails. No tools required.