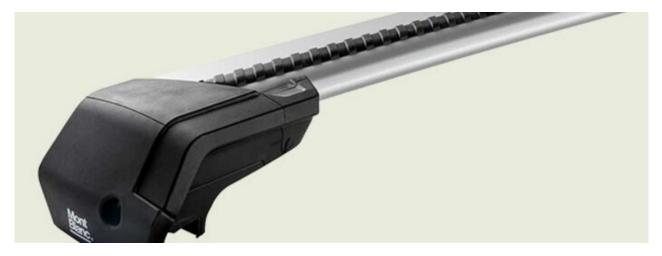

## **READY FIT STEEL ROOF BAR RF50**

Art. no: 747050

Pair of fully assembled roof bars, ready to fit straight from the box. Compatible with most brands of roof boxes, cycle carriers and other roof bar accessories. Includes 4 locks with matching keys. Attaches to factory fitted integrated/ flush roof rails. No tools required.