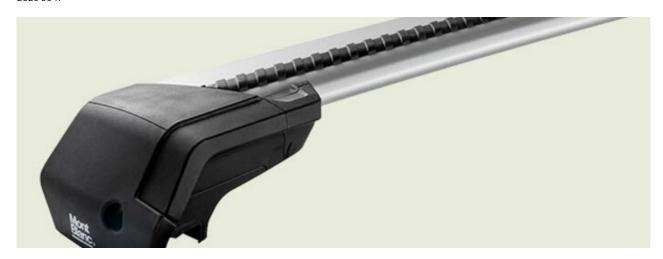

## **READY FIT STEEL ROOF BAR RF48**

**Art. no:** 747048

Pair of fully assembled roof bars, ready to fit straight from the box. Compatible with most brands of roof boxes, cycle carriers and other roof bar accessories. Includes 4 locks with matching keys. Attaches to factory fitted integrated/ flush roof rails. No tools required.