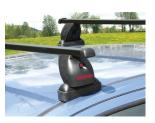

## **READY FIT STEEL ROOF BAR RF46**

**Art. no:** 747046

Pair of fully assembled roof bars, ready to fit straight from the box. Compatible with most brands of roof boxes, cycle carriers and other roof bar accessories. Includes 4 locks with matching keys. Rubber coating on clamps to prevent damage to paint work. No tools required. Quick clamping mechanism, roof bars can be mounted quickly.