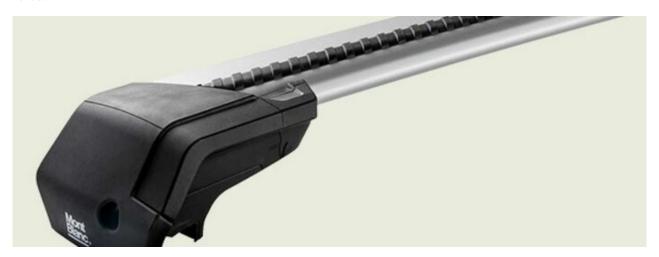

## **READY FIT STEEL ROOF BAR RF46**

**Art. no:** 747046

Pair of fully assembled roof bars, ready to fit straight from the box. Compatible with most brands of roof boxes, cycle carriers and other roof bar accessories. Includes 4 locks with matching keys. Rubber coating on clamps to prevent damage to paint work. No tools required. Quick clamping mechanism, roof bars can be mounted quickly.