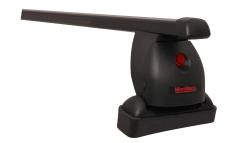

## **READY FIT STEEL ROOF BAR RF46**

**Art. no:** 747046

Pair of fully assembled roof bars, ready to fit straight from the box. Compatible with most brands of roof boxes, cycle carriers and other roof bar accessories. Includes 4 locks with matching keys. Rubber coating on clamps to prevent damage to paint work. No tools required. Quick clamping mechanism, roof bars can be mounted quickly.