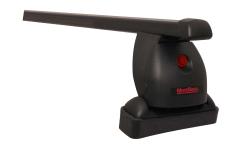

## **READY FIT STEEL ROOF BAR RF46**

**Art. no:** 747046

Pair of fully assembled roof bars, ready to fit straight from the box. Compatible with most brands of roof boxes, cycle carriers and other roof bar accessories. Includes 4 locks with matching keys. Rubber coating on clamps to prevent damage to paint work. No tools required. Quick clamping mechanism, roof bars can be mounted quickly.