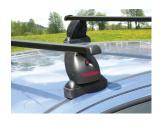

## **READY FIT STEEL ROOF BAR RF46**

**Art. no:** 747046

Pair of fully assembled roof bars, ready to fit straight from the box. Compatible with most brands of roof boxes, cycle carriers and other roof bar accessories. Includes 4 locks with matching keys. Rubber coating on clamps to prevent damage to paint work. No tools required. Quick clamping mechanism, roof bars can be mounted quickly.