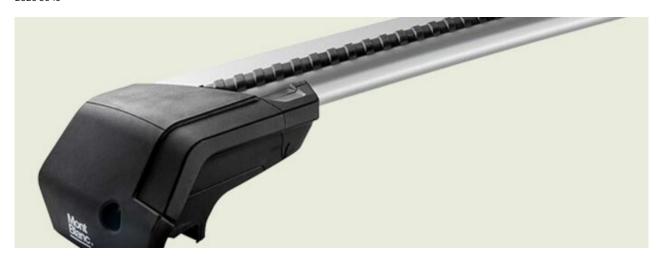

## **READY FIT STEEL ROOF BAR RF46**

**Art. no:** 747046

Pair of fully assembled roof bars, ready to fit straight from the box. Compatible with most brands of roof boxes, cycle carriers and other roof bar accessories. Includes 4 locks with matching keys. Rubber coating on clamps to prevent damage to paint work. No tools required. Quick clamping mechanism, roof bars can be mounted quickly.