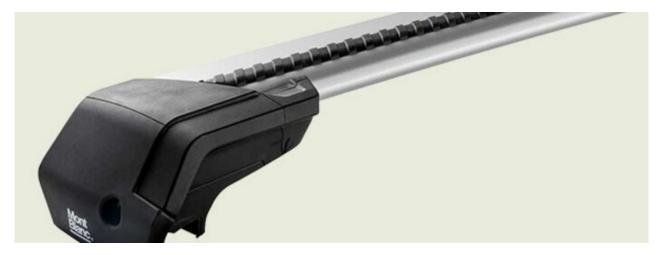

## **READY FIT STEEL ROOF BAR RF44**

**Art. no:** 747044

Compatible with most brands of roof boxes, cycle carriers and other roof bar accessories. Includes 4 locks with matching keys. Screws into fixed points on the roof. No tools required.