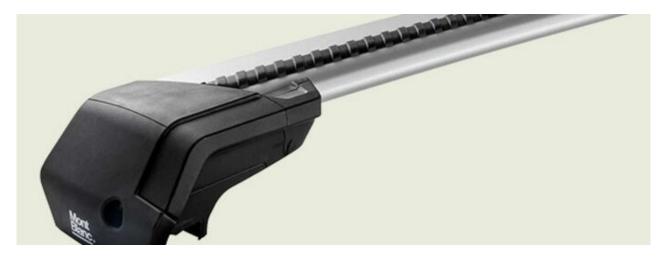

## **READY FIT STEEL ROOF BAR RF42**

**Art. no:** 747042

Pair of fully assembled roof bars, ready to fit straight from the box. Compatible with most brands of roof boxes, cycle carriers and other roof bar accessories. Includes 4 locks with matching keys. Attaches to factory fitted integrated/ flush roof rails. No tools required.

## **SPECIFICATIONS**

| Article number           | 747042           |
|--------------------------|------------------|
| Bar length (cm)          | 120              |
| Bike capacity            | 0                |
| Bike weight, max (kg)    | 0                |
| Cross section            | Square           |
| Cross section dimensions | 32x22            |
| EAN                      | 7316177470427    |
| Fits steel bars          | No               |
| Height of foot           | 50               |
| Height, max              | 0                |
| Height, min              | 0                |
| Litres                   | 0                |
| Load capacity, max (kg)  | 100              |
| Locks                    | Included         |
| Net weight (kg)          | 0                |
| Rear bar to box end (mm) | 0                |
| Roof type                | Integrated rails |
| Tools required           | No               |
| Warranty, years          | 5                |
| Width, max               | 0                |
| Width, min               | 0                |
|                          |                  |