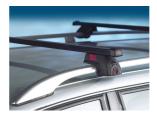

## **READY FIT STEEL ROOF BAR RF42**

**Art. no:** 747042

Pair of fully assembled roof bars, ready to fit straight from the box. Compatible with most brands of roof boxes, cycle carriers and other roof bar accessories. Includes 4 locks with matching keys. Attaches to factory fitted integrated/ flush roof rails. No tools required.

## **SPECIFICATIONS**

| Article number           | 747042           |
|--------------------------|------------------|
| Bar length (cm)          | 120              |
| Bike capacity            | 0                |
| Bike weight, max (kg)    | 0                |
| Cross section            | Square           |
| Cross section dimensions | 32x22            |
| EAN                      | 7316177470427    |
| Fits steel bars          | No               |
| Height of foot           | 50               |
| Height, max              | 0                |
| Height, min              | 0                |
| Litres                   | 0                |
| Load capacity, max (kg)  | 100              |
| Locks                    | Included         |
| Net weight (kg)          | 0                |
| Rear bar to box end (mm) | 0                |
| Roof type                | Integrated rails |
| Tools required           | No               |
| Warranty, years          | 5                |
| Width, max               | 0                |
| Width, min               | 0                |
|                          |                  |