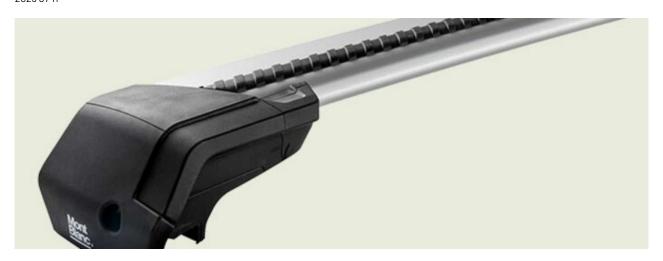

## **READY FIT STEEL ROOF BAR RF40**

**Art. no:** 747040

Pair of fully assembled roof bars, ready to fit straight from the box. Compatible with most brands of roof boxes, cycle carriers and other roof bar accessories. Includes 4 locks with matching keys. Attaches to factory fitted integrated/ flush roof rails. No tools required.