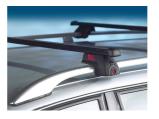

## **READY FIT STEEL ROOF BAR RF40**

**Art. no:** 747040

Pair of fully assembled roof bars, ready to fit straight from the box. Compatible with most brands of roof boxes, cycle carriers and other roof bar accessories. Includes 4 locks with matching keys. Attaches to factory fitted integrated/ flush roof rails. No tools required.