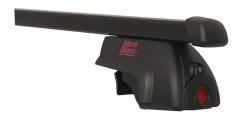

## **READY FIT STEEL ROOF BAR RF40**

**Art. no:** 747040

Pair of fully assembled roof bars, ready to fit straight from the box. Compatible with most brands of roof boxes, cycle carriers and other roof bar accessories. Includes 4 locks with matching keys. Attaches to factory fitted integrated/ flush roof rails. No tools required.