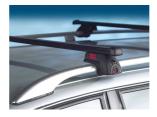

## **READY FIT STEEL ROOF BAR RF39**

Art. no: 747039

Pair of fully assembled roof bars, ready to fit straight from the box. Compatible with most brands of roof boxes, cycle carriers and other roof bar accessories. Includes 4 locks with matching keys. Attaches to factory fitted integrated/ flush roof rails. No tools required.