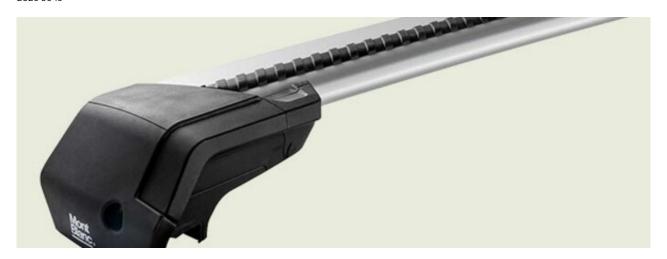

## **READY FIT STEEL ROOF BAR RF39**

Art. no: 747039

Pair of fully assembled roof bars, ready to fit straight from the box. Compatible with most brands of roof boxes, cycle carriers and other roof bar accessories. Includes 4 locks with matching keys. Attaches to factory fitted integrated/ flush roof rails. No tools required.