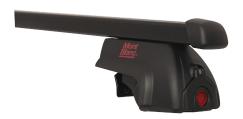

## **READY FIT STEEL ROOF BAR RF39**

Art. no: 747039

Pair of fully assembled roof bars, ready to fit straight from the box. Compatible with most brands of roof boxes, cycle carriers and other roof bar accessories. Includes 4 locks with matching keys. Attaches to factory fitted integrated/ flush roof rails. No tools required.