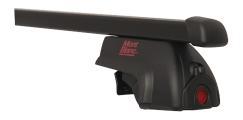

## **READY FIT STEEL ROOF BAR RF36**

Art. no: 747036

Pair of fully assembled roof bars, ready to fit straight from the box. Compatible with most brands of roof boxes, cycle carriers and other roof bar accessories. Includes 4 locks with matching keys. Attaches to factory fitted integrated/ flush roof rails. No tools required.