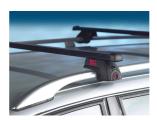

## **READY FIT STEEL ROOF BAR RF36**

Art. no: 747036

Pair of fully assembled roof bars, ready to fit straight from the box. Compatible with most brands of roof boxes, cycle carriers and other roof bar accessories. Includes 4 locks with matching keys. Attaches to factory fitted integrated/ flush roof rails. No tools required.