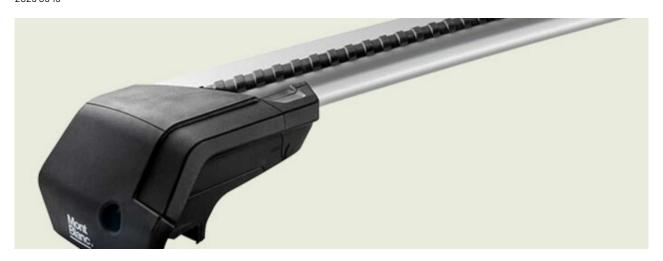

## **READY FIT STEEL ROOF BAR RF36**

Art. no: 747036

Pair of fully assembled roof bars, ready to fit straight from the box. Compatible with most brands of roof boxes, cycle carriers and other roof bar accessories. Includes 4 locks with matching keys. Attaches to factory fitted integrated/ flush roof rails. No tools required.