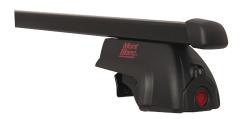

## **READY FIT STEEL ROOF BAR RF34**

Art. no: 747034

Pair of fully assembled roof bars, ready to fit straight from the box. Compatible with most brands of roof boxes, cycle carriers and other roof bar accessories. Includes 4 locks with matching keys. Attaches to factory fitted integrated/ flush roof rails. No tools required.