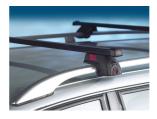

## **READY FIT STEEL ROOF BAR RF34**

Art. no: 747034

Pair of fully assembled roof bars, ready to fit straight from the box. Compatible with most brands of roof boxes, cycle carriers and other roof bar accessories. Includes 4 locks with matching keys. Attaches to factory fitted integrated/ flush roof rails. No tools required.