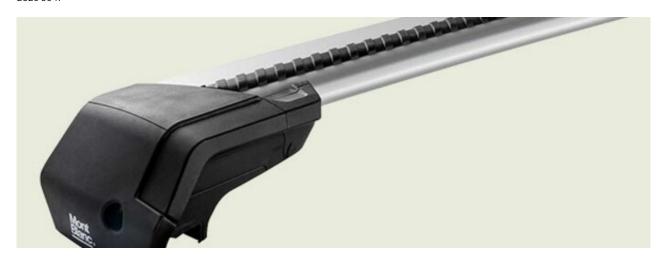

## **READY FIT STEEL ROOF BAR RF34**

Art. no: 747034

Pair of fully assembled roof bars, ready to fit straight from the box. Compatible with most brands of roof boxes, cycle carriers and other roof bar accessories. Includes 4 locks with matching keys. Attaches to factory fitted integrated/ flush roof rails. No tools required.