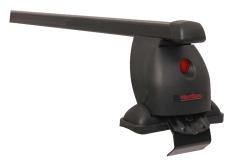

## **READY FIT STEEL ROOF BAR RF31**

**Art. no:** 747031

Pair of fully assembled roof bars, ready to fit straight from the box. Compatible with most brands of roof boxes, cycle carriers and other roof bar accessories. Includes 4 locks with matching keys. Rubber coating on clamps to prevent damage to paint work. No tools required. Quick clamping mechanism, roof bars can me mounted quickly.

## **READY FIT STEEL ROOF BAR RF31**

**Art. no:** 747031