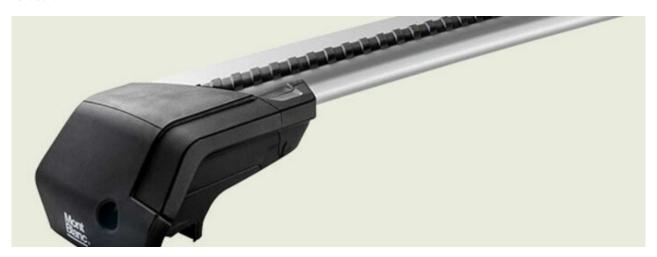

## **READY FIT STEEL ROOF BAR RF30**

**Art. no:** 747030

Pair of fully assembled roof bars, ready to fit straight from the box. Compatible with most brands of roof boxes, cycle carriers and other roof bar accessories. Includes 4 locks with matching keys. Rubber coating on clamps to prevent damage to paint work. No tools required. Quick clamping mechanism, roof bars can me mounted quickly.