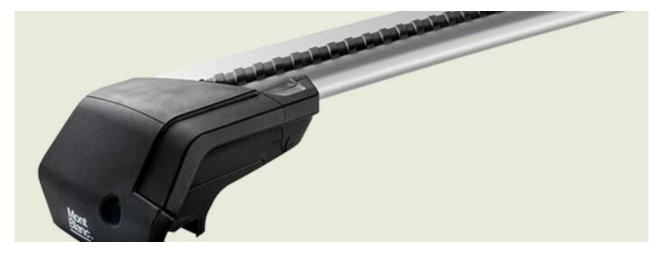

## **READY FIT STEEL ROOF BAR RF29**

Art. no: 747029

Pair of fully assembled roof bars, ready to fit straight from the box. Compatible with most brands of roof boxes, cycle carriers and other roof bar accessories. Includes 4 locks with matching keys. Rubber coating on clamps to prevent damage to paint work. No tools required. Quick clamping mechanism, roof bars can me mounted quickly.