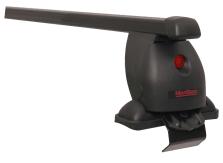

## **READY FIT STEEL ROOF BAR RF29**

Art. no: 747029

Pair of fully assembled roof bars, ready to fit straight from the box. Compatible with most brands of roof boxes, cycle carriers and other roof bar accessories. Includes 4 locks with matching keys. Rubber coating on clamps to prevent damage to paint work. No tools required. Quick clamping mechanism, roof bars can me mounted quickly.

## **READY FIT STEEL ROOF BAR RF29**

Art. no: 747029