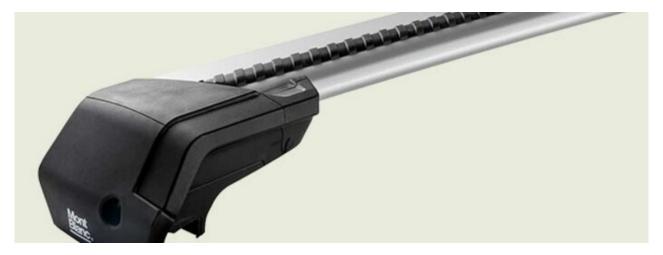

## **READY FIT STEEL ROOF BAR RF29**

Art. no: 747029

Pair of fully assembled roof bars, ready to fit straight from the box. Compatible with most brands of roof boxes, cycle carriers and other roof bar accessories. Includes 4 locks with matching keys. Rubber coating on clamps to prevent damage to paint work. No tools required. Quick clamping mechanism, roof bars can me mounted quickly.