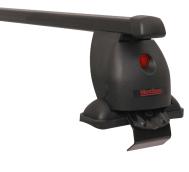

## **READY FIT STEEL ROOF BAR RF29**

Art. no: 747029

Pair of fully assembled roof bars, ready to fit straight from the box. Compatible with most brands of roof boxes, cycle carriers and other roof bar accessories. Includes 4 locks with matching keys. Rubber coating on clamps to prevent damage to paint work. No tools required. Quick clamping mechanism, roof bars can me mounted quickly.