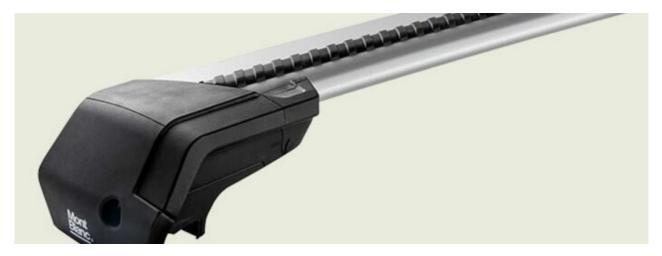

## **READY FIT STEEL ROOF BAR RF28**

Art. no: 747028

Compatible with most brands of roof boxes, cycle carriers and other roof bar accessories. Includes 4 locks with matching keys. Screws into fixed points on the roof. No tools required.