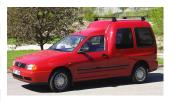

## **READY FIT STEEL ROOF BAR RF28**

Art. no: 747028

Compatible with most brands of roof boxes, cycle carriers and other roof bar accessories. Includes 4 locks with matching keys. Screws into fixed points on the roof. No tools required.