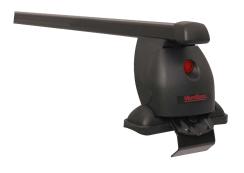

## **READY FIT STEEL ROOF BAR RF26**

**Art. no:** 747026

- Pair of fully assembled roof bars, ready to fit straight from the box -Compatible with most brands of roof boxes, cycle carriers and other roof bar accessories - Includes 4 locks with matching keys -Rubber coating on clamps to prevent damage to paint work -No tools required -Quick clamping mechanism, roof bars can be mounted quickly

## **SPECIFICATIONS**

| Article number           | 747026        |
|--------------------------|---------------|
| Bar length (cm)          | 118           |
| Bike capacity            | 0             |
| Bike weight, max (kg)    | 0             |
| Cross section            | Square        |
| Cross section dimensions | 32x22         |
| EAN                      | 7316177470267 |
| Fits steel bars          | No            |
| Height of foot           | 0             |
| Height, max              | 0             |
| Height, min              | 0             |
| Litres                   | 0             |
| Load capacity, max (kg)  | 75            |
| Locks                    | Included      |
| Net weight (kg)          | 5.6           |
| Rear bar to box end (mm) | 0             |
| Roof type                | Without rails |
| Tools required           | No            |
| Warranty, years          | 5             |
| Width, max               | 0             |
| Width, min               | 0             |
|                          |               |