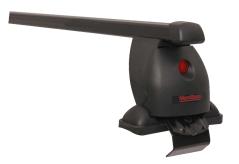

## **READY FIT STEEL ROOF BAR RF26**

**Art. no:** 747026

- Pair of fully assembled roof bars, ready to fit straight from the box -Compatible with most brands of roof boxes, cycle carriers and other roof bar accessories - Includes 4 locks with matching keys -Rubber coating on clamps to prevent damage to paint work -No tools required -Quick clamping mechanism, roof bars can be mounted quickly

## **READY FIT STEEL ROOF BAR RF26**

Art. no: 747026