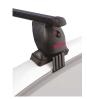

## **READY FIT STEEL ROOF BAR RF26**

**Art. no:** 747026

- Pair of fully assembled roof bars, ready to fit straight from the box -Compatible with most brands of roof boxes, cycle carriers and other roof bar accessories - Includes 4 locks with matching keys -Rubber coating on clamps to prevent damage to paint work -No tools required -Quick clamping mechanism, roof bars can be mounted quickly

## **READY FIT STEEL ROOF BAR RF26**

Art. no: 747026