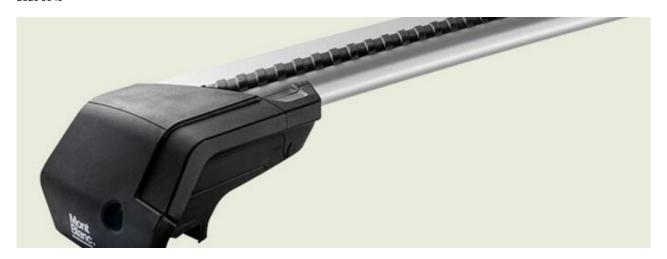

## **READY FIT STEEL ROOF BAR RF24**

Art. no: 747024

Pair of fully assembled roof bars, ready to fit straight from the box. Compatible with most brands of roof boxes, cycle carriers and other roof bar accessories. Includes 4 locks with matching keys. Attaches to factory fitted integrated/ flush roof rails. No tools required.