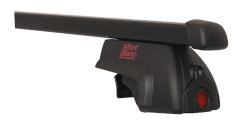

## **READY FIT STEEL ROOF BAR RF24**

Art. no: 747024

Pair of fully assembled roof bars, ready to fit straight from the box. Compatible with most brands of roof boxes, cycle carriers and other roof bar accessories. Includes 4 locks with matching keys. Attaches to factory fitted integrated/ flush roof rails. No tools required.