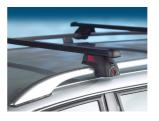

## **READY FIT STEEL ROOF BAR RF24**

Art. no: 747024

Pair of fully assembled roof bars, ready to fit straight from the box. Compatible with most brands of roof boxes, cycle carriers and other roof bar accessories. Includes 4 locks with matching keys. Attaches to factory fitted integrated/ flush roof rails. No tools required.