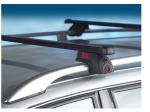

## **READY FIT STEEL ROOF BAR RF23**

Art. no: 747023

Pair of fully assembled roof bars, ready to fit straight from the box. Compatible with most brands of roof boxes, cycle carriers and other roof bar accessories. Includes 4 locks with matching keys. Attaches to factory fitted integrated/ flush roof rails. No tools required.