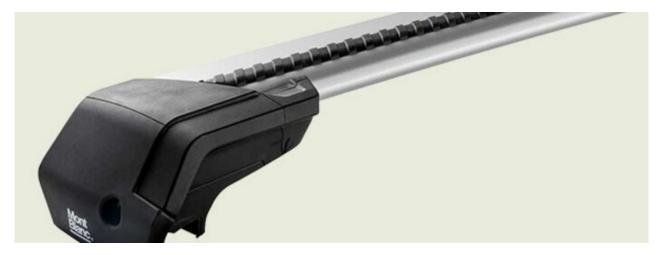

## **READY FIT STEEL ROOF BAR RF23**

Art. no: 747023

Pair of fully assembled roof bars, ready to fit straight from the box. Compatible with most brands of roof boxes, cycle carriers and other roof bar accessories. Includes 4 locks with matching keys. Attaches to factory fitted integrated/ flush roof rails. No tools required.