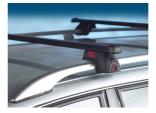

## **READY FIT STEEL ROOF BAR RF20**

Art. no: 747020

Pair of fully assembled roof bars, ready to fit straight from the box. Compatible with most brands of roof boxes, cycle carriers and other roof bar accessories. Includes 4 locks with matching keys. Attaches to factory fitted roof rails. No tools required.