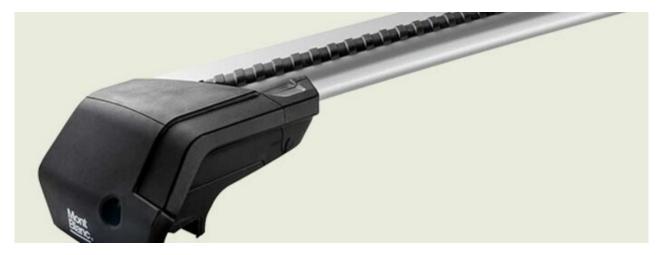

## **READY FIT STEEL ROOF BAR RF20**

Art. no: 747020

Pair of fully assembled roof bars, ready to fit straight from the box. Compatible with most brands of roof boxes, cycle carriers and other roof bar accessories. Includes 4 locks with matching keys. Attaches to factory fitted roof rails. No tools required.