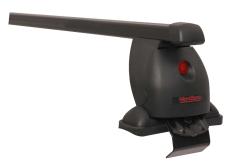

## **READY FIT STEEL ROOF BAR RF19**

**Art. no:** 747019

Pair of fully assembled roof bars, ready to fit straight from the box. Compatible with most brands of roof boxes, cycle carriers and other roof bar accessories. Includes 4 locks with matching keys. Rubber coating on clamps to prevent damage to paint work. No tools required. Quick clamping mechanism, roof bars can be mounted quickly.

## **READY FIT STEEL ROOF BAR RF19**

**Art. no:** 747019