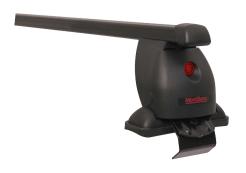

## **READY FIT STEEL ROOF BAR RF19**

**Art. no:** 747019

Pair of fully assembled roof bars, ready to fit straight from the box. Compatible with most brands of roof boxes, cycle carriers and other roof bar accessories. Includes 4 locks with matching keys. Rubber coating on clamps to prevent damage to paint work. No tools required. Quick clamping mechanism, roof bars can be mounted quickly.

## **SPECIFICATIONS**

| Article number           | 747019        |
|--------------------------|---------------|
| Bar length (cm)          | 118           |
| Bike capacity            | 0             |
| Bike weight, max (kg)    | 0             |
| Cross section            | Square        |
| Cross section dimensions | 32×22         |
| EAN                      | 7316177470199 |
| Fits steel bars          | No            |
| Height of foot           | 140           |
| Height, max              | 0             |
| Height, min              | 0             |
| Litres                   | 0             |
| Load capacity, max (kg)  | 75            |
| Locks                    | Included      |
| Net weight (kg)          | 6.85          |
| Pack size, mm            | 1252x201x151  |
| Rear bar to box end (mm) | 0             |
| Roof type                | Without rails |
| Tools required           | No            |
| Warranty, years          | 5             |
| Width, max               | 0             |
| Width, min               | 0             |