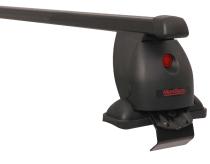

## **READY FIT STEEL ROOF BAR RF18**

Art. no: 747018

Pair of fully assembled roof bars, ready to fit straight from the box. Compatible with most brands of roof boxes, cycle carriers and other roof bar accessories. Includes 4 locks with matching keys. Rubber coating on clamps to prevent damage to paint work. No tools required. Quick clamping mechanism, roof bars can be mounted quickly.

## **READY FIT STEEL ROOF BAR RF18**

Art. no: 747018