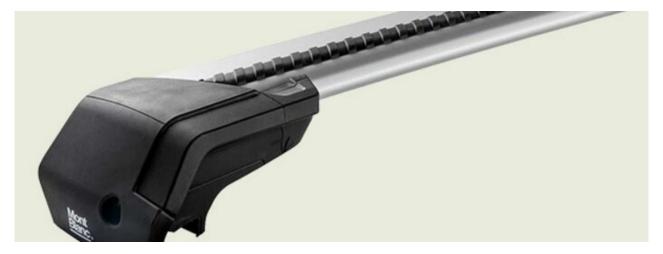

## **READY FIT STEEL ROOF BAR RF18**

Art. no: 747018

Pair of fully assembled roof bars, ready to fit straight from the box. Compatible with most brands of roof boxes, cycle carriers and other roof bar accessories. Includes 4 locks with matching keys. Rubber coating on clamps to prevent damage to paint work. No tools required. Quick clamping mechanism, roof bars can be mounted quickly.