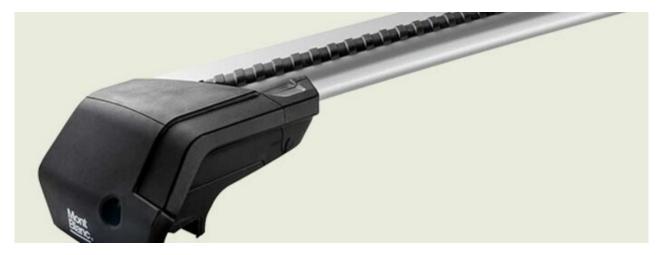

## **READY FIT STEEL ROOF BAR RF18**

Art. no: 747018

Pair of fully assembled roof bars, ready to fit straight from the box. Compatible with most brands of roof boxes, cycle carriers and other roof bar accessories. Includes 4 locks with matching keys. Rubber coating on clamps to prevent damage to paint work. No tools required. Quick clamping mechanism, roof bars can be mounted quickly.