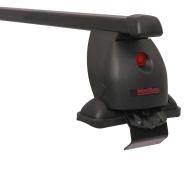

## **READY FIT STEEL ROOF BAR RF18**

Art. no: 747018

Pair of fully assembled roof bars, ready to fit straight from the box. Compatible with most brands of roof boxes, cycle carriers and other roof bar accessories. Includes 4 locks with matching keys. Rubber coating on clamps to prevent damage to paint work. No tools required. Quick clamping mechanism, roof bars can be mounted quickly.