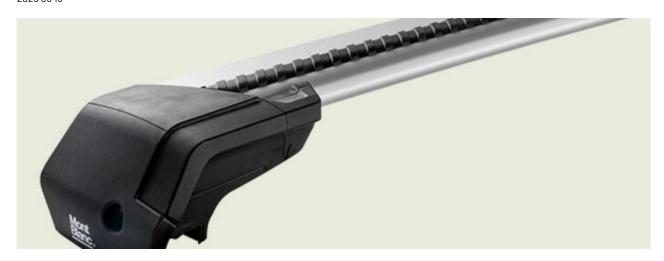

## **READY FIT STEEL ROOF BAR RF17**

**Art. no:** 747017

Pair of fully assembled roof bars, ready to fit straight from the box. Compatible with most brands of roof boxes, cycle carriers and other roof bar accessories. Includes 4 locks with matching keys. No tools required.