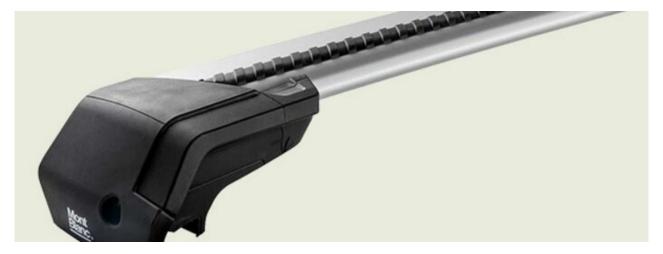

## **READY FIT STEEL ROOF BAR RF9**

Art. no: 747009

Pair of fully assembled roof bars, ready to fit straight from the box. Compatible with most brands of roof boxes, cycle carriers and other roof bar accessories. Includes 4 locks with matching keys. Rubber coating on clamps to prevent damage to paint work. No tools required. Quick clamping mechanism, roof bars can be mounted quickly.