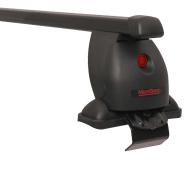

## **READY FIT STEEL ROOF BAR RF9**

Art. no: 747009

Pair of fully assembled roof bars, ready to fit straight from the box. Compatible with most brands of roof boxes, cycle carriers and other roof bar accessories. Includes 4 locks with matching keys. Rubber coating on clamps to prevent damage to paint work. No tools required. Quick clamping mechanism, roof bars can be mounted quickly.