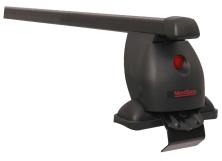

## **READY FIT STEEL ROOF BAR RF9**

Art. no: 747009

Pair of fully assembled roof bars, ready to fit straight from the box. Compatible with most brands of roof boxes, cycle carriers and other roof bar accessories. Includes 4 locks with matching keys. Rubber coating on clamps to prevent damage to paint work. No tools required. Quick clamping mechanism, roof bars can be mounted quickly.

## **READY FIT STEEL ROOF BAR RF9**

Art. no: 747009