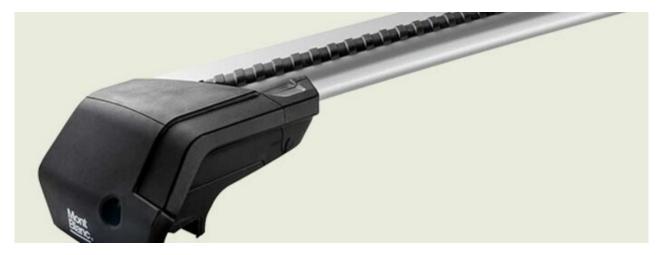

## **READY FIT STEEL ROOF BAR RF9**

Art. no: 747009

Pair of fully assembled roof bars, ready to fit straight from the box. Compatible with most brands of roof boxes, cycle carriers and other roof bar accessories. Includes 4 locks with matching keys. Rubber coating on clamps to prevent damage to paint work. No tools required. Quick clamping mechanism, roof bars can be mounted quickly.

## **READY FIT STEEL ROOF BAR RF9**

Art. no: 747009