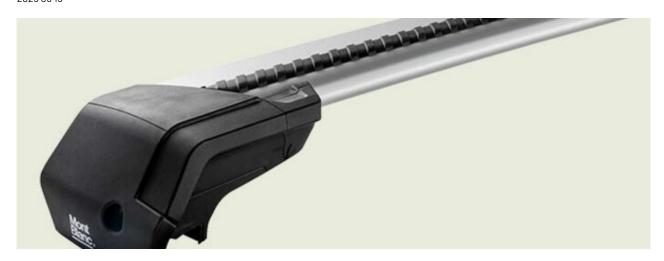

## **READY FIT STEEL ROOF BAR RF7**

**Art. no:** 747007

Fully assembled/Steel/RF7. Pair of fully assembled roof bars, ready to fit straight from the box. Compatible with most brands of roof boxes, cycle carriers and other roof bar accessories. Includes 4 locks with matching keys. Clamps into roof channel. No tools required.