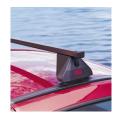

## **READY FIT STEEL ROOF BAR RF7**

**Art. no:** 747007

Fully assembled/Steel/RF7. Pair of fully assembled roof bars, ready to fit straight from the box. Compatible with most brands of roof boxes, cycle carriers and other roof bar accessories. Includes 4 locks with matching keys. Clamps into roof channel. No tools required.