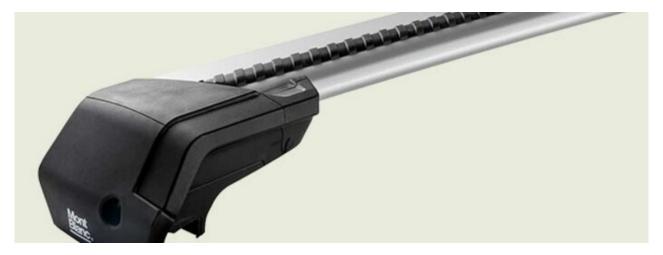

## **READY FIT STEEL ROOF BAR RF6**

Art. no: 747006

Pair of fully assembled roof bars, ready to fit straight from the box. Compatible with most brands of roof boxes, cycle carriers and other roof bar accessories. Includes 4 locks with matching keys. Rubber coating on clamps to prevent damage to paint work. No tools required. Quick clamping mechanism, roof bars can be mounted quickly.

## **READY FIT STEEL ROOF BAR RF6**

Art. no: 747006