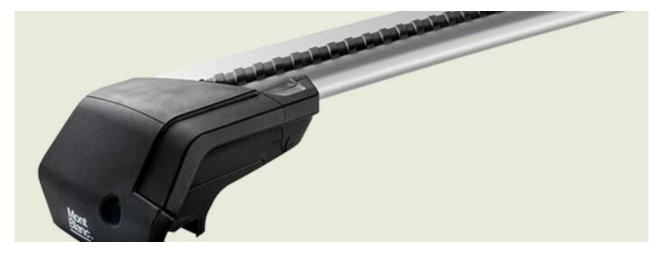

## **READY FIT STEEL ROOF BAR RF6**

Art. no: 747006

Pair of fully assembled roof bars, ready to fit straight from the box. Compatible with most brands of roof boxes, cycle carriers and other roof bar accessories. Includes 4 locks with matching keys. Rubber coating on clamps to prevent damage to paint work. No tools required. Quick clamping mechanism, roof bars can be mounted quickly.

## **READY FIT STEEL ROOF BAR RF6**

Art. no: 747006