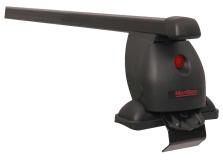

## **READY FIT STEEL ROOF BAR RF6**

Art. no: 747006

Pair of fully assembled roof bars, ready to fit straight from the box. Compatible with most brands of roof boxes, cycle carriers and other roof bar accessories. Includes 4 locks with matching keys. Rubber coating on clamps to prevent damage to paint work. No tools required. Quick clamping mechanism, roof bars can be mounted quickly.

## **READY FIT STEEL ROOF BAR RF6**

Art. no: 747006