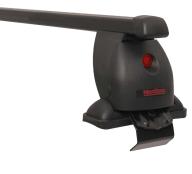

## **READY FIT STEEL ROOF BAR RF6**

Art. no: 747006

Pair of fully assembled roof bars, ready to fit straight from the box. Compatible with most brands of roof boxes, cycle carriers and other roof bar accessories. Includes 4 locks with matching keys. Rubber coating on clamps to prevent damage to paint work. No tools required. Quick clamping mechanism, roof bars can be mounted quickly.

## **READY FIT STEEL ROOF BAR RF6**

Art. no: 747006