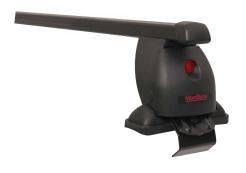

## **READY FIT STEEL ROOF BAR RF5**

**Art. no:** 747005

Pair of fully assembled roof bars, ready to fit straight from the box. Compatible with most brands of roof boxes, cycle carriers and other roof bar accessories. Includes 4 locks with matching keys. Rubber coating on clamps to prevent damage to paint work. No tools required. Quick clamping mechanism, roof bars can be mounted quickly.

## **READY FIT STEEL ROOF BAR RF5**

**Art. no:** 747005