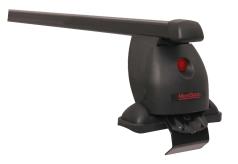

## **READY FIT STEEL ROOF BAR RF5**

**Art. no:** 747005

Pair of fully assembled roof bars, ready to fit straight from the box. Compatible with most brands of roof boxes, cycle carriers and other roof bar accessories. Includes 4 locks with matching keys. Rubber coating on clamps to prevent damage to paint work. No tools required. Quick clamping mechanism, roof bars can be mounted quickly.

## **READY FIT STEEL ROOF BAR RF5**

**Art. no:** 747005