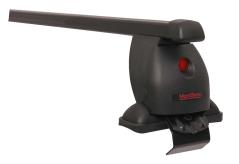

## **READY FIT STEEL ROOF BAR RF1**

**Art. no:** 747001

Pair of fully assembled roof bars, ready to fit straight from the box. Compatible with most brands of roof boxes, cycle carriers and other roof bar accessories. Includes 4 locks with matching keys. Rubber coating on clamps to prevent damage to paint work. No tools required. Quick clamping mechanism, roof bars can be mounted quickly.