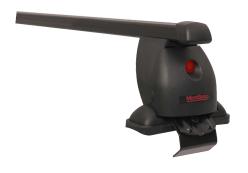

## **READY FIT STEEL ROOF BAR RF1**

**Art. no:** 747001

Pair of fully assembled roof bars, ready to fit straight from the box. Compatible with most brands of roof boxes, cycle carriers and other roof bar accessories. Includes 4 locks with matching keys. Rubber coating on clamps to prevent damage to paint work. No tools required. Quick clamping mechanism, roof bars can be mounted quickly.