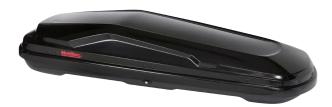

## **ALTITUDE ROOF BOX 450**

Art. no: 732105

Dual opening for easy access from both sides. Quickmount system for all types of load bars up to 95 mm wide. 3-point locking system. Straps included for securing the load. Designed in Sweden. Glossy black metallic finish. UV-resistant ABS plastic. 5-year warranty. ISO tested. City Crash tested.