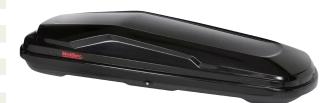

## **ALTITUDE ROOF BOX 450**

Art. no: 732105

Dual opening for easy access from both sides. Quickmount system for all types of load bars up to 95 mm wide. 3-point locking system. Straps included for securing the load. Designed in Sweden. Glossy black metallic finish. UV-resistant ABS plastic. 5-year warranty. ISO tested. City Crash tested.

## **ALTITUDE ROOF BOX 450**

Art. no: 732105