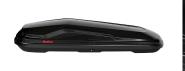

## **ALTITUDE ROOF BOX 450**

Art. no: 732105

Dual opening for easy access from both sides. Quickmount system for all types of load bars up to 95 mm wide. 3-point locking system. Straps included for securing the load. Designed in Sweden. Glossy black metallic finish. UV-resistant ABS plastic. 5-year warranty. ISO tested. City Crash tested.