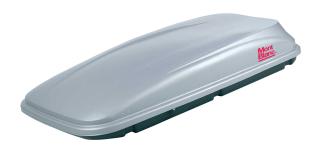

## **CARGO ROOF BOX 540**

**Art. no:** 731931

570 litre roof box. Safety locking system ensures that the key can not be removed until the box is locked. Straps included for securing luggage inside the box. Made from UV resistant ABS plastic to help maintain the colour of your box.

## **SPECIFICATIONS**

| Article number           | 731931                     |
|--------------------------|----------------------------|
| Bike capacity            | 0                          |
| Bike weight, max (kg)    | 0                          |
| EAN                      | 0                          |
| Fits steel bars          | No                         |
| Height of foot           | 0                          |
| General info             | Left or right hand opening |
| Height, max              | 0                          |
| Height, min              | 0                          |
| Inner height, max        | 41                         |
| Inner height, min        | 38                         |
| Inner length, max        | 97                         |
| Inner length, min        | 90                         |
| Litres                   | 570                        |
| Load capacity, max (kg)  | 50                         |
| Locks                    | Yes                        |
| Net weight (kg)          | 17                         |
| Pack size, mm            | 413×978×1988               |
| Rear bar to box end (mm) | 0                          |
| Ski capacity, max        | 10                         |
| Ski capacity, min        | 9                          |
| Warranty, years          | 0                          |
| Width, max               | 198                        |
| Width, min               | 0                          |