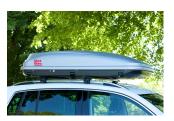

## **CARGO ROOF BOX 540**

**Art. no:** 731931

570 litre roof box. Safety locking system ensures that the key can not be removed until the box is locked. Straps included for securing luggage inside the box. Made from UV resistant ABS plastic to help maintain the colour of your box.