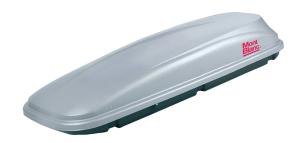

## **CARGO ROOF BOX 380**

**Art. no:** 731911

350 litre roof box -Safety locking system ensures that the key can not be removed until the box is locked. Straps included for securing luggage inside the box .Made from UV resistant ABS plastic to help maintain the colour of your box.