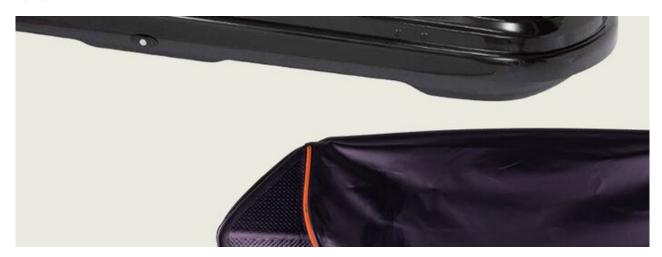

## **CARGO ROOF BOX 380**

**Art. no:** 731911

350 litre roof box -Safety locking system ensures that the key can not be removed until the box is locked. Straps included for securing luggage inside the box .Made from UV resistant ABS plastic to help maintain the colour of your box.