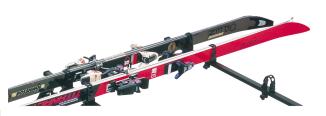

## **RISE SKI AND SNOWBOARD RACK**

**Art. no:** 729141

Simple solution for carrying two pairs of skis. Skis mounted on their side with bindings facing outwards to prevent damage to roof. Compatible with most brands of roof bars. 2 pairs of rubber straps which can also be used to as mast and paddle holders.