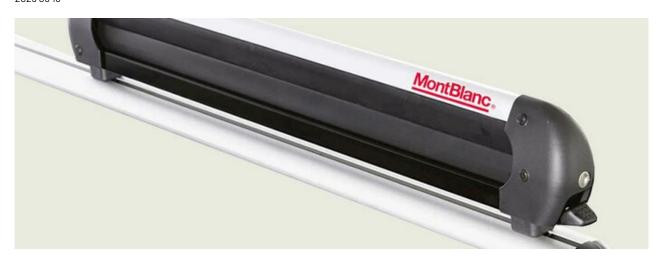

## **RISE SKI AND SNOWBOARD RACK**

**Art. no:** 729141

Simple solution for carrying two pairs of skis. Skis mounted on their side with bindings facing outwards to prevent damage to roof. Compatible with most brands of roof bars. 2 pairs of rubber straps which can also be used to as mast and paddle holders.