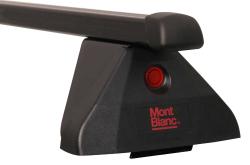

## **READY FIT STEEL ROOF BAR 821**

Art. no: 726013

Fully assembled roof bars, ready to fit straight from the box. Compatible with most brands of roof boxes, cycle carriers and other roof bar accessories. Includes 4 locks with matching keys.