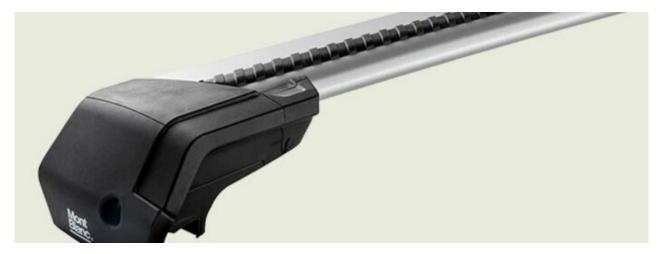

## **READY FIT STEEL ROOF BAR 821**

Art. no: 726013

Fully assembled roof bars, ready to fit straight from the box. Compatible with most brands of roof boxes, cycle carriers and other roof bar accessories. Includes 4 locks with matching keys.