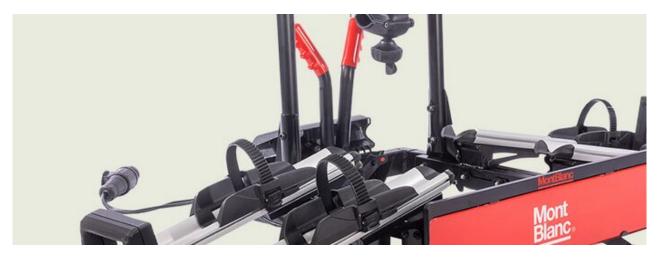

## **REAR TREK S2**

Art. no: 691252

Transports up to 2 bikes. Combines with attachment kit for perfect setting, check our guide to see if it fits your vehicle. Includes bike spacers to ensure there is no contact between bikes. Secured to the tailgate using metal straps for a specific fitment. Stores flat. Plastic coated clamps protect your paintwork. Bikes positioned so not obscure lights and number plate (dependent on vehicle). Aluminium wheel trays to provide increase bike stability.

## **REAR TREK S2**

Art. no: 691252