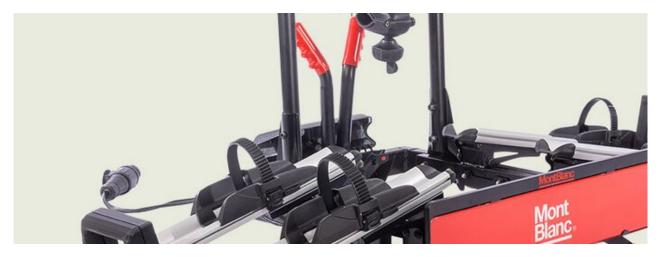

## **REAR TREK S2**

Art. no: 691252

Transports up to 2 bikes. Combines with attachment kit for perfect setting, check our guide to see if it fits your vehicle. Includes bike spacers to ensure there is no contact between bikes. Secured to the tailgate using metal straps for a specific fitment. Stores flat. Plastic coated clamps protect your paintwork. Bikes positioned so not obscure lights and number plate (dependent on vehicle). Aluminium wheel trays to provide increase bike stability.

## **REAR TREK S2**

Art. no: 691252