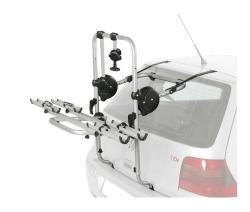

## **REAR TREK S2**

Art. no: 691252

Transports up to 2 bikes. Combines with attachment kit for perfect setting, check our guide to see if it fits your vehicle. Includes bike spacers to ensure there is no contact between bikes. Secured to the tailgate using metal straps for a specific fitment. Stores flat. Plastic coated clamps protect your paintwork. Bikes positioned so not obscure lights and number plate (dependent on vehicle). Aluminium wheel trays to provide increase bike stability.

## **REAR TREK S2**

Art. no: 691252