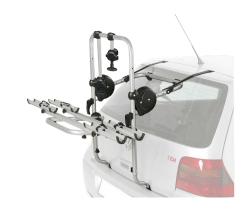

## **REAR TREK S2**

Art. no: 691252

Transports up to 2 bikes. Combines with attachment kit for perfect setting, check our guide to see if it fits your vehicle. Includes bike spacers to ensure there is no contact between bikes. Secured to the tailgate using metal straps for a specific fitment. Stores flat. Plastic coated clamps protect your paintwork. Bikes positioned so not obscure lights and number plate (dependent on vehicle). Aluminium wheel trays to provide increase bike stability.