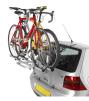

## **REAR TREK S2**

Art. no: 691252

Transports up to 2 bikes. Combines with attachment kit for perfect setting, check our guide to see if it fits your vehicle. Includes bike spacers to ensure there is no contact between bikes. Secured to the tailgate using metal straps for a specific fitment. Stores flat. Plastic coated clamps protect your paintwork. Bikes positioned so not obscure lights and number plate (dependent on vehicle). Aluminium wheel trays to provide increase bike stability.