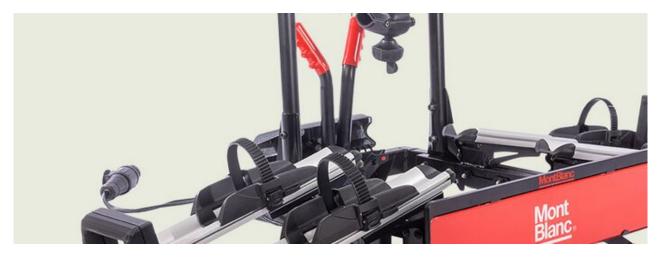

## **REAR TREK H3**

Art. no: 691250

-95% pre assembled -Transports up to 3 bikes -Combines with attachment kit 1-4, see application guide -Bikes are suspended and secured with straps -Secured to the tailgate using metal straps for a specific fitment -Stores flat -Rubber frame locators hold your bike firmly in place -Bikes positioned so not obscure lights and number plate (dependent on vehicle)