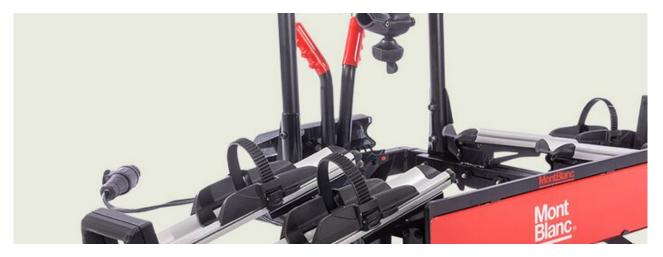

## **REAR TREK H3**

Art. no: 691250

-95% pre assembled -Transports up to 3 bikes -Combines with attachment kit 1-4, see application guide -Bikes are suspended and secured with straps -Secured to the tailgate using metal straps for a specific fitment -Stores flat -Rubber frame locators hold your bike firmly in place -Bikes positioned so not obscure lights and number plate (dependent on vehicle)