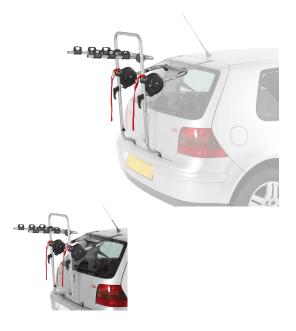

## **REAR TREK H3**

Art. no: 691250

-95% pre assembled -Transports up to 3 bikes -Combines with attachment kit 1-4, see application guide -Bikes are suspended and secured with straps -Secured to the tailgate using metal straps for a specific fitment -Stores flat -Rubber frame locators hold your bike firmly in place -Bikes positioned so not obscure lights and number plate (dependent on vehicle)