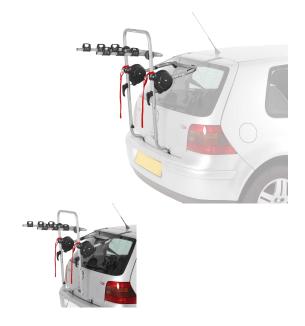

## **REAR TREK H3**

Art. no: 691250

-95% pre assembled -Transports up to 3 bikes -Combines with attachment kit 1-4, see application guide -Bikes are suspended and secured with straps -Secured to the tailgate using metal straps for a specific fitment -Stores flat -Rubber frame locators hold your bike firmly in place -Bikes positioned so not obscure lights and number plate (dependent on vehicle)