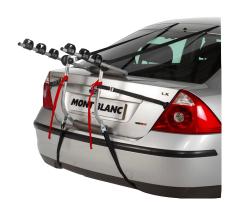

## **REAR DARTMOOR**

**Art. no:** 691225

Transports up to 3 bikes. Bikes are suspended and secured with straps. Secured to the tailgate using fabric straps for a versatile fitment. Rubber frame locators hold your bike firmly in place. Foam pads protect your paintwork. Fitting kit included for glass hatches.