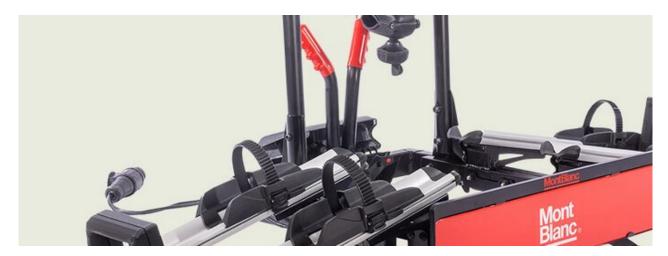

## **REAR DARTMOOR**

**Art. no:** 691225

Transports up to 3 bikes. Bikes are suspended and secured with straps. Secured to the tailgate using fabric straps for a versatile fitment. Rubber frame locators hold your bike firmly in place. Foam pads protect your paintwork. Fitting kit included for glass hatches.