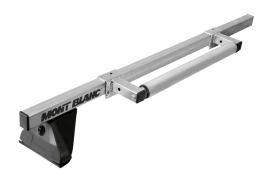

## **PRO RACK LADDER ROLLER**

**Art. no:** 691211

For easy loading of ladders and sheet material. Adjustable along the length of the bar. Galvanised steel roller. Suitable for 30x30mm and 30x40mm bars. Corrosion resistant. 0.5m.