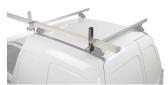

## **PRO RACK LOAD STOP 20CM**

**Art. no:** 691209

High strength steel load stops help secure loads to roof bars. Adjustable along the length of the bar for different types of loads. 20cm high. Suitable for 30x30mm and 30x40mm bars. 1 pair. Corrosion resistant.