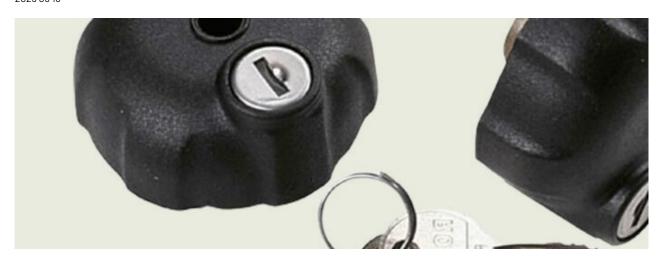

## **PRO RACK LOAD STOP 20CM**

**Art. no:** 691209

High strength steel load stops help secure loads to roof bars. Adjustable along the length of the bar for different types of loads. 20cm high. Suitable for 30x30mm and 30x40mm bars. 1 pair. Corrosion resistant.