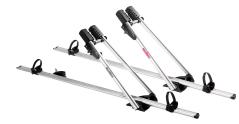

## **ROOF RIDE ALU+ TWIN PACK**

**Art. no:** 488000

Compatible with most brands of standard roof bars, steel and aluminium. For two bikes. Locks both bike and rack with two locks. Light weight aluminium. For all types of frames.

## **SPECIFICATIONS**

| Article number             | 488000             |
|----------------------------|--------------------|
| Distance between bars (mm) | Max 1000 - Min 500 |
| Bike capacity              | 2                  |
| Bike weight, max (kg)      | 15                 |
| EAN                        | 0                  |
| Fits alu bars              | Yes                |
| Fits steel bars            | Yes                |
| Height of foot             | 0                  |
| General info               | Light weight       |
| Height, max                | 0                  |
| Height, min                | 0                  |
| Litres                     | 0                  |
| Net weight (kg)            | 2.9                |
| Pack size, mm              | 280x75x1400        |
| Rear bar to box end (mm)   | 0                  |
| Warranty, years            | 3                  |
| Width, max                 | 0                  |
| Width, min                 | 0                  |