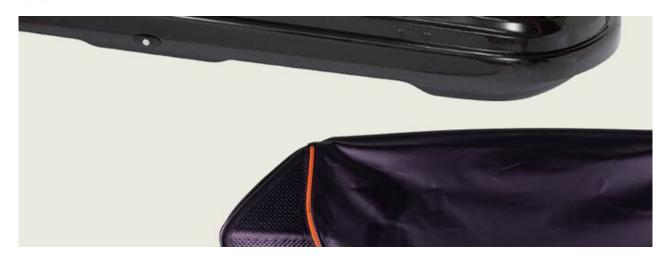

## **LOAD ROOF BOX**

**Art. no:** 334200

350 litre carbon effect roof box. Safety locking system ensures that the key can not be removed until the box is locked. Straps included for securing luggage inside the box. Made from UV resistant ABS plastic to help maintain the colour of your box.