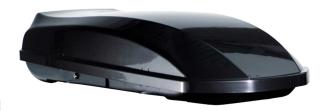

## **LOAD ROOF BOX**

**Art. no:** 334200

350 litre carbon effect roof box. Safety locking system ensures that the key can not be removed until the box is locked. Straps included for securing luggage inside the box. Made from UV resistant ABS plastic to help maintain the colour of your box.