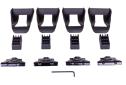

## **ACTIVA ADAPTER KIT 05+**

Art. no: 331600

-Integrated rail kit for ACTIVA roof bars -Check application guide for compatibility