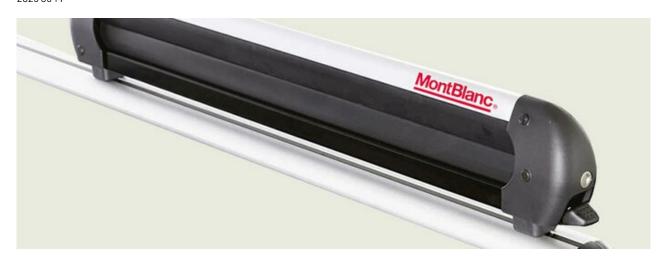

## **SKI PRO SKI AND SNOWBOARD RACK**

**Art. no:** 331030

Allows transportation of up to three skis. Can be fitted Rider 4x4. Compatible with most brands of roof bars.