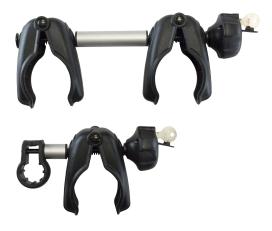

# **LOCKABLE ARM-KIT FOR 2 BIKE CARRIER**

Art. no: 330150

Universal Lockable Fixing Arms for 2 bike platform cycle carriers. Each arm is supplied with a locking hand knob enabling safe and secure transportation when carrying 1 or 2 bikes. Clamping Jaws rotate for ease of location and are manufactured with soft rubber protectors, which eliminate the risk of damage to your bikes. Arms attach to the Platform Carrier Upright Support tube and the Clamping Jaws will accommodate various bike frames sizes.