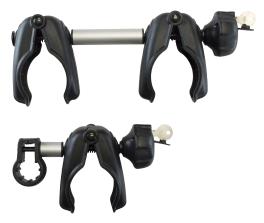

# **LOCKABLE ARM-KIT FOR 2 BIKE CARRIER**

Art. no: 330150

Universal Lockable Fixing Arms for 2 bike platform cycle carriers. Each arm is supplied with a locking hand knob enabling safe and secure transportation when carrying 1 or 2 bikes. Clamping Jaws rotate for ease of location and are manufactured with soft rubber protectors, which eliminate the risk of damage to your bikes. Arms attach to the Platform Carrier Upright Support tube and the Clamping Jaws will accommodate various bike frames sizes.