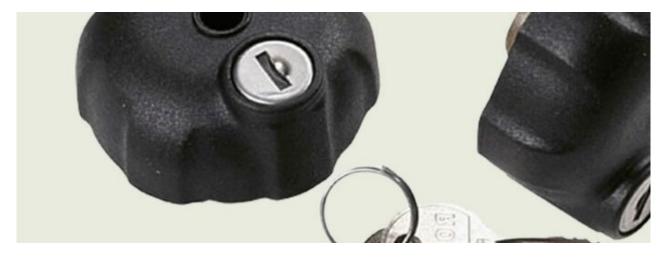

# **LOCKABLE ARM-KIT FOR 2 BIKE CARRIER**

Art. no: 330150

Universal Lockable Fixing Arms for 2 bike platform cycle carriers. Each arm is supplied with a locking hand knob enabling safe and secure transportation when carrying 1 or 2 bikes. Clamping Jaws rotate for ease of location and are manufactured with soft rubber protectors, which eliminate the risk of damage to your bikes. Arms attach to the Platform Carrier Upright Support tube and the Clamping Jaws will accommodate various bike frames sizes.