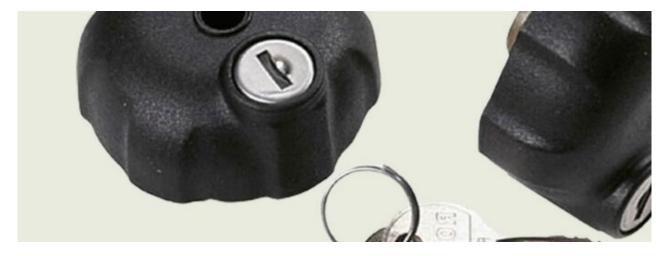

# **LOCKABLE ARM-KIT FOR 2 BIKE CARRIER**

Art. no: 330150

Universal Lockable Fixing Arms for 2 bike platform cycle carriers. Each arm is supplied with a locking hand knob enabling safe and secure transportation when carrying 1 or 2 bikes. Clamping Jaws rotate for ease of location and are manufactured with soft rubber protectors, which eliminate the risk of damage to your bikes. Arms attach to the Platform Carrier Upright Support tube and the Clamping Jaws will accommodate various bike frames sizes.