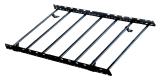

## **PRO RACK 1 DECK 509**

**Art. no:** 270590

Fixed point roof deck. Uses vehicle manufacturers original fixed points. Anti corrosion protection for tubes and sides. Include 7 cross bars for increased load stability.