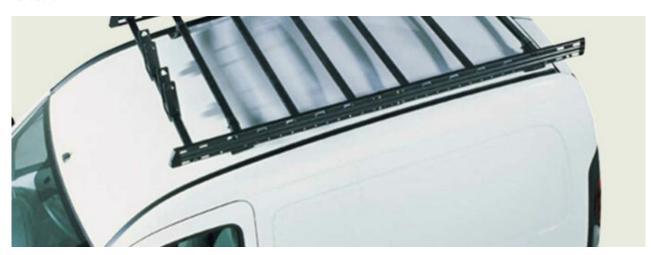

## **PRO RACK 1 DECK 509**

**Art. no:** 270590

Fixed point roof deck. Uses vehicle manufacturers original fixed points. Anti corrosion protection for tubes and sides. Include 7 cross bars for increased load stability.