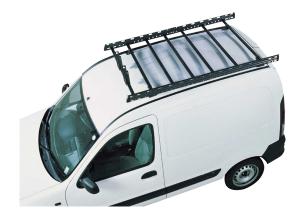

## **PRO RACK 1 DECK 509**

**Art. no:** 270590

Fixed point roof deck. Uses vehicle manufacturers original fixed points. Anti corrosion protection for tubes and sides. Include 7 cross bars for increased load stability.