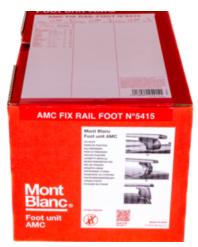

## AMC FOOT UNIT 5415

Art. no: 245415

-pack of four high strength feet -Pre-assembled -Includes 4 locks with matching keys -Fits to roof rails