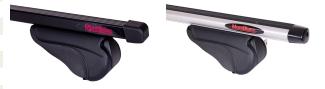

## AMC FOOT UNIT 5415

Art. no: 245415

-pack of four high strength feet -Pre-assembled -Includes 4 locks with matching keys -Fits to roof rails